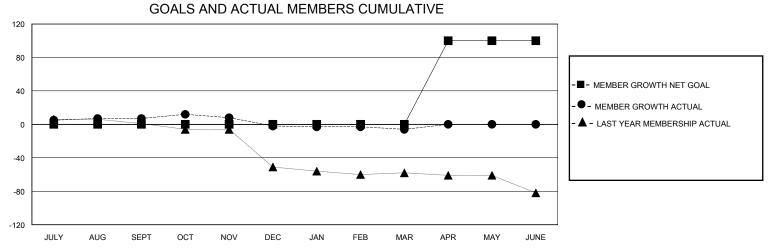

## District 29 C

Results as of: 3/31/2024

| GMT:                  |               |           | GMT CA        |                       |                        |                         |                                                    |  |
|-----------------------|---------------|-----------|---------------|-----------------------|------------------------|-------------------------|----------------------------------------------------|--|
| Clubs                 |               |           |               | Members               |                        |                         |                                                    |  |
| RESULTS FOR 2023-2024 |               |           |               | RESULTS FOR 2023-2024 |                        |                         |                                                    |  |
| QUARTER               | NEW CLUB GOAL | NEW CLUBS | DROPPED CLUBS | QUARTER MEME          | BER GROWTH NET<br>GOAL | MEMBER GROWTH<br>ACTUAL | DROPPED<br>MEMBERS ACTUAL<br>(including transfers) |  |
| JULY/AUG/SEPT         | 0             | 0         | 0             | JULY/AUG/SEPT         | 0                      | 20                      | 13                                                 |  |
| OCT/NOV/DEC           | 0             | 0         | 0             | OCT/NOV/DEC           | 0                      | 19                      | 23                                                 |  |
| JAN/FEB/MAR           | 0             | 0         | 1             | JAN/FEB/MAR           | 0                      | 23                      | 27                                                 |  |
| APR/MAY/JUNE          | 1             | 0         | 0             | APR/MAY/JUNE          | 100                    | 0                       | 0                                                  |  |